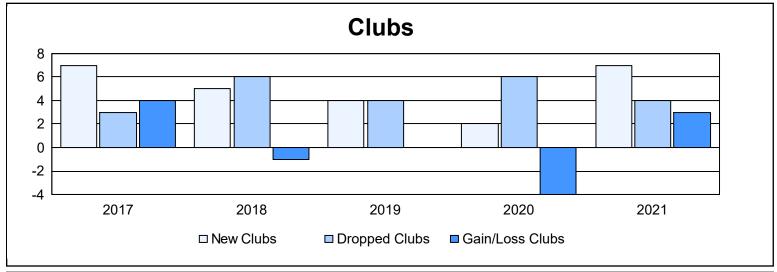

| Year      | New<br>Clubs | Dropped<br>Clubs | Gain/<br>Loss<br>Clubs | New<br>Members | Charter<br>Members | Reinstate<br>Members | Transfer<br>Members | Total<br>Member<br>Added | Total<br>Members<br>Dropped | Gain/<br>Loss<br>Members |
|-----------|--------------|------------------|------------------------|----------------|--------------------|----------------------|---------------------|--------------------------|-----------------------------|--------------------------|
| 2016-2017 | 7            | 3                | 4                      | 434            | 175                | 16                   | 35                  | 660                      | 497                         | 163                      |
| 2017-2018 | 5            | 6                | -1                     | 329            | 119                | 48                   | 24                  | 520                      | 571                         | -51                      |
| 2018-2019 | 4            | 4                | 0                      | 274            | 89                 | 15                   | 13                  | 391                      | 404                         | -13                      |
| 2019-2020 | 2            | 6                | -4                     | 171            | 42                 | 8                    | 14                  | 235                      | 480                         | -245                     |
| 2020-2021 | 7            | 4                | 3                      | 579            | 162                | 56                   | 18                  | 815                      | 386                         | 429                      |
| Average   | 5            | 5                | 0                      | 357            | 117                | 29                   | 21                  | 524                      | 468                         | 57                       |